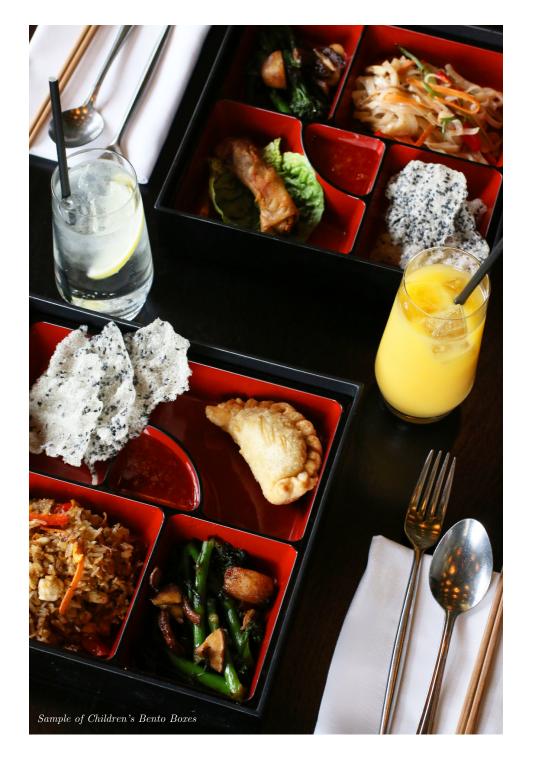

## CHILDREN'S MENU

**BENTO BOX 15.00** 

BLACK SESAME RICE CRACKERS

 $\begin{array}{c} {\rm Choice~between} \\ {\rm MALAYSIAN~CHICKEN~CURRY~PUFF} \\ {\it or} \\ {\rm VEGETABLE~SPRING~ROLL} \end{array}$ 

SWEET CHILLI SAUCE

 $\begin{array}{c} \text{Choice between} \\ \text{CHICKEN FRIED RICE} \\ or \\ \text{CHICKEN PAD THAI} \end{array}$ 

 $\begin{array}{c} {\rm WOK\ FRIED\ TENDERSTEM\ BROCCOLI}\\ {\it Water\ Chestnuts,\ Shitake\ Mushrooms,\ Sweet\ Soy\ Sauce} \end{array}$ 

 $\begin{array}{c} \text{Choice between} \\ \text{HOMEMADE SORBET} \\ Strawberry \ Thai \ Basil \ or \ Mango \\ or \\ \text{HOMEMADE ICE CREAM} \\ Vanilla \end{array}$ 

We cater to all dietary requirements and allergens, and the bento boxes can be made vegan upon request. Please speak to your server for more information.